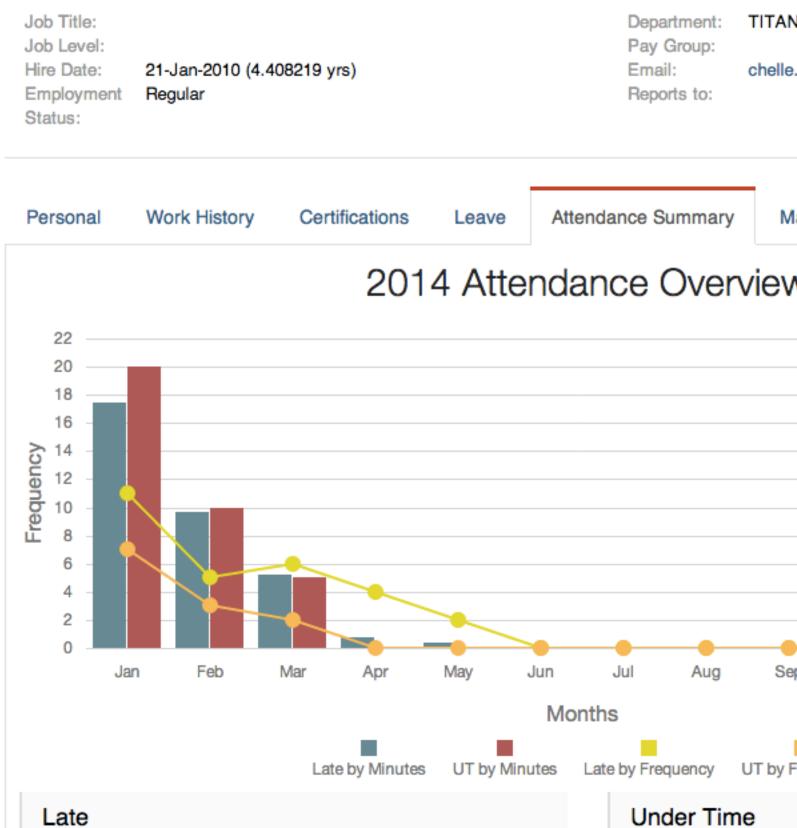

## **Rochelle Comille**

| Job Title:<br>Job Level:<br>Hire Date:<br>Employment<br>Status: | 21-Jan-2010 (4.4<br>Regular | 08219 yrs)        |        |         | Department:<br>Pay Group:<br>Email:<br>Reports to: | TITAI<br>chelle |
|-----------------------------------------------------------------|-----------------------------|-------------------|--------|---------|----------------------------------------------------|-----------------|
| Personal                                                        | Work History                | Certifications    | Leave  | Attenda | nce Summary                                        | N               |
| Go to: 🏝 Pe                                                     | ersonal 📞 Contac            | t / Education 🖉 F | amily  |         |                                                    |                 |
| Persona                                                         | I Information               |                   |        |         |                                                    |                 |
| Employee N                                                      | lumber                      |                   |        | C       | ard Number                                         |                 |
| 432                                                             |                             |                   |        |         |                                                    |                 |
| Nickname                                                        |                             |                   |        | C       | ivil Status                                        |                 |
|                                                                 |                             |                   |        |         |                                                    |                 |
| Gender                                                          |                             |                   |        | E       | lood Type                                          |                 |
| Female                                                          |                             |                   |        |         |                                                    |                 |
| Height (cm)                                                     |                             |                   |        | V       | Veight (kg)                                        |                 |
|                                                                 |                             |                   |        |         |                                                    |                 |
| Birth Date                                                      |                             |                   |        | E       | lirth Place                                        |                 |
|                                                                 |                             | (0.000000         | a lall |         | -                                                  |                 |

×

← → C 
Attps://secure.myhr.asia/profi

| ofile/633 | 3AB240-8128 | 8-4A67-84FF- | -CECDBE764     | B16/20146187  | 75113 | 3424212811   | 264362        |     |        |     |         | 5 | ⊠ ≡ |
|-----------|-------------|--------------|----------------|---------------|-------|--------------|---------------|-----|--------|-----|---------|---|-----|
|           |             |              |                |               |       |              |               |     |        |     | Jerry ( | • |     |
| 2<br>0    |             |              |                |               |       | • •          | •             | •   | •      |     | 30<br>0 |   |     |
|           | Jan I       | Feb Mar      | Apr            | May Jun       |       | Jul Aug      | Sep           | Oct | Nov    | Dec |         |   |     |
|           |             |              | _              | M             | onths | 6            | _             |     |        |     |         |   |     |
|           |             | La           | ate by Minutes | UT by Minutes | Late  | by Frequency | UT by Frequer | ncy |        |     |         |   |     |
| Late      | e           |              |                |               |       | Under Ti     | me            |     |        |     |         |   |     |
|           | Total n     | nins.        | Frequency      | /             |       |              | Total mins.   |     | Freque | ncy |         |   |     |
| Jan       | 262         |              | 11             |               |       | Jan          | 300           |     | 7      |     |         |   |     |
| Feb       | 145         |              | 5              |               |       | Feb          | 150           |     | 3      |     |         |   |     |
| Mar       | 78          |              | 6              |               |       | Mar          | 75            |     | 2      |     |         |   |     |
| Apr       | 11          |              | 4              |               |       | Apr          | 0             |     | 0      |     |         |   |     |
| Мау       | 5           |              | 2              |               |       | Мау          | 0             |     | 0      |     |         |   |     |
| Jun       | 0           |              | 0              |               |       | Jun          | 0             |     | 0      |     |         |   |     |
| Jul       | 0           |              | 0              |               |       | Jul          | 0             |     | 0      |     |         |   |     |
| Aug       | 0           |              | 0              |               |       | Aug          | 0             |     | 0      |     |         |   |     |
| Sep       | 0           |              | 0              |               |       | Sep          | 0             |     | 0      |     |         |   |     |
| Oct       | 0           |              | 0              |               |       | Oct          | 0             |     | 0      |     |         |   |     |
| Nov       | 0           |              | 0              |               |       | Nov          | 0             |     | 0      |     |         |   |     |
| Dec       | 0           |              | 0              |               |       | Dec          | 0             |     | 0      |     |         |   |     |
| Total     | 501         |              | 28             |               |       | Total        | 525           |     | 12     |     |         |   |     |
|           |             |              |                |               |       |              |               |     |        |     |         |   |     |