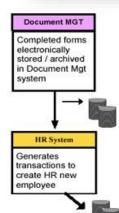

# ONBOARDING

×

#### ← → C 🏠 https://secure.my

# myHR

| N | ew         | Н | ire   |
|---|------------|---|-------|
|   | <b>···</b> |   | ··· · |

| 1   | Dashboard           |   |
|-----|---------------------|---|
| 101 | People              | < |
|     | Recruitment         | < |
| ۵   | Profile             |   |
|     | AEF                 | < |
| -   | Forms Approval      |   |
| ₽   | Payroll             | < |
| Ð   | Time and Attendance | < |
|     | Shift Management    | < |
| Ŧ   | P.A.N.              | < |
|     | Transactions        |   |
|     | New Hire            |   |

| asia/pan/new-hire/201461      | 881627 | 424212820617378 |             |           |                |               | ☆ 🖻     |
|-------------------------------|--------|-----------------|-------------|-----------|----------------|---------------|---------|
|                               |        |                 |             |           | ء 😓            | د <u>گر</u> ا | lerry 🕞 |
| lew Hire                      |        |                 |             |           |                |               | ¢       |
| Create Person                 |        |                 |             |           |                |               | ~       |
| PRF No.                       |        | First Name      | Middle Name |           | Last Name      |               |         |
| 01000                         |        | Tieng           | Jerry       |           | Uy             |               |         |
| Gender                        |        | Birth Date      |             |           |                |               |         |
| Male                          | \$     | 13/10/1970      |             |           |                |               |         |
|                               |        |                 |             |           |                |               |         |
|                               |        |                 |             | Check Dup | licate Records | Cancel        | Save    |
| Duplicated Entries            |        |                 |             |           |                |               |         |
| First Name                    |        | Middle Name     |             | Last Nam  | ne             |               |         |
| No duplicate record(s) found. |        |                 |             |           |                |               |         |