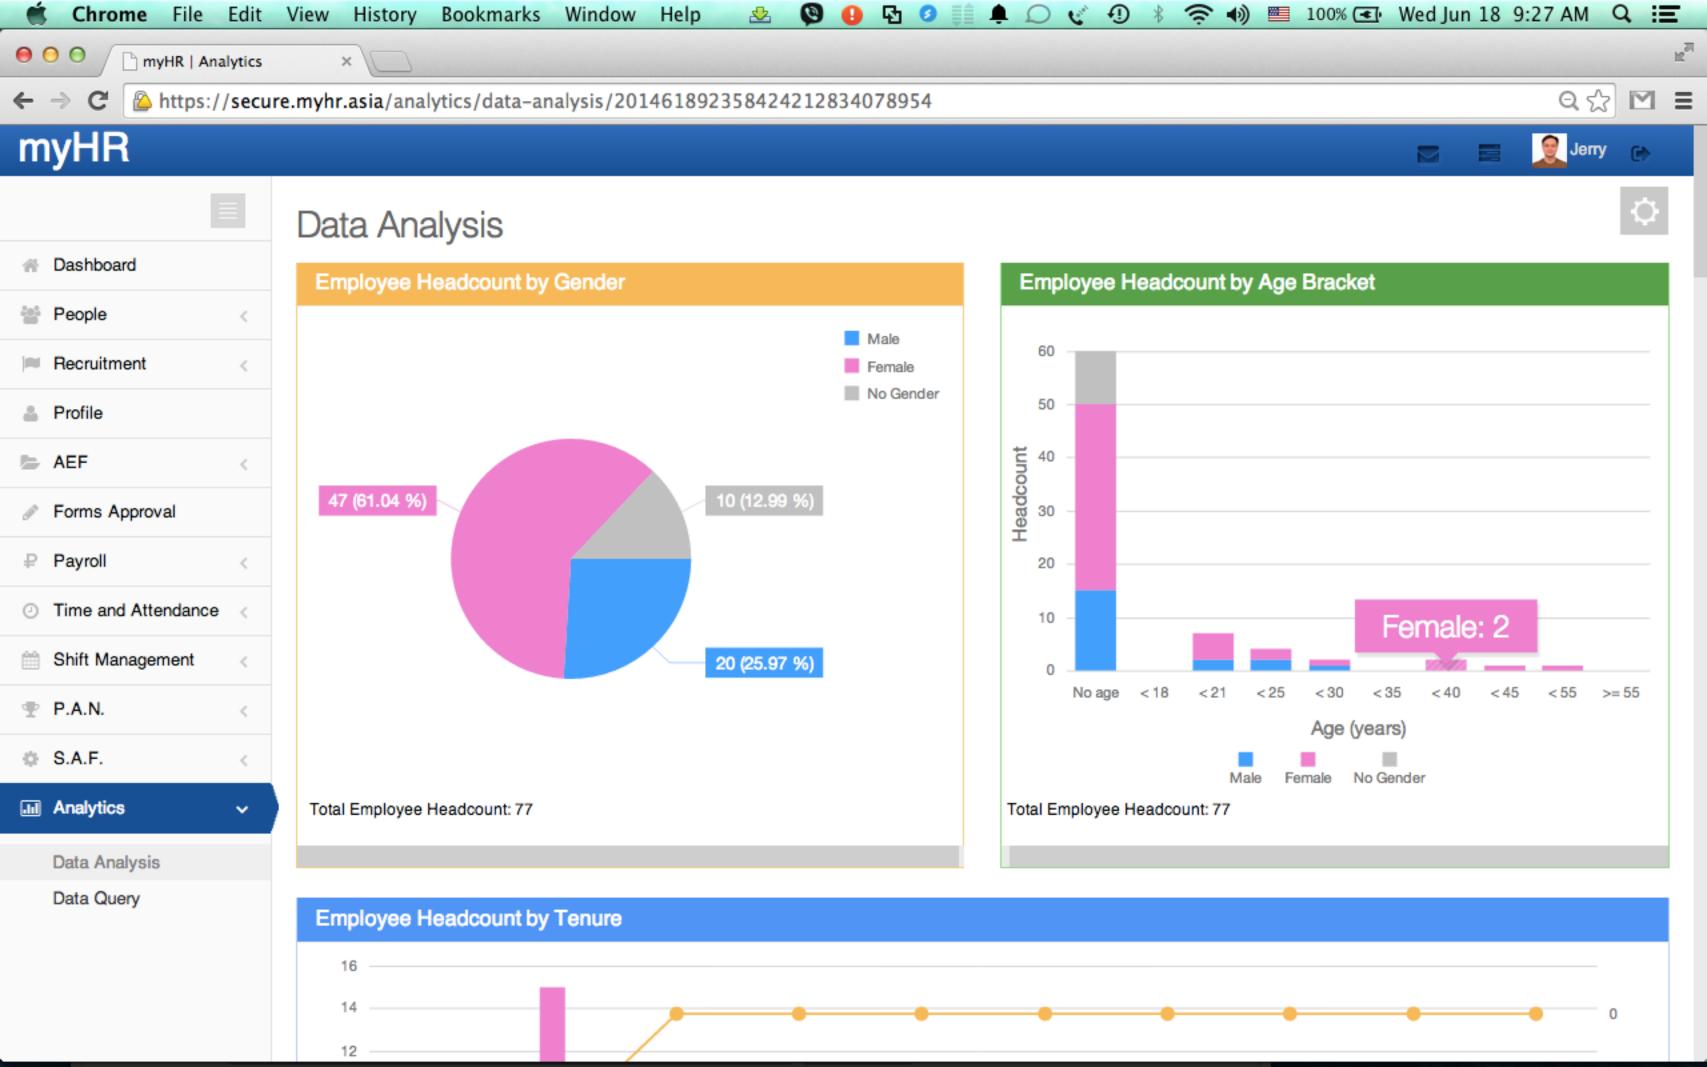

1 record(s) found.

3rd-gen subscription-based cloud HR solution self-service workflow and 100% automation seamless integration from time capture to alpha list run once and do it right the first time focused on processes and controls eliminate payroll stress and make HR happy