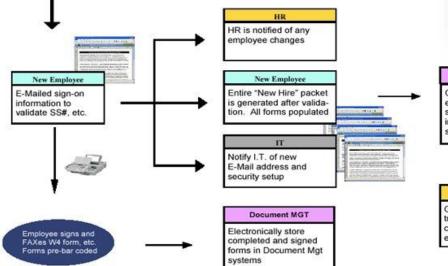

# ONBOARDING

×

#### ← → C 🏠 https://secure.my

# myHR

| N | ew         | Н | ire   |
|---|------------|---|-------|
|   | <b>···</b> |   | ··· · |

| 1   | Dashboard           |   |
|-----|---------------------|---|
| 101 | People              | < |
|     | Recruitment         | < |
| ۵   | Profile             |   |
|     | AEF                 | < |
| -   | Forms Approval      |   |
| ₽   | Payroll             | < |
| Ð   | Time and Attendance | < |
|     | Shift Management    | < |
| Ŧ   | P.A.N.              | < |
|     | Transactions        |   |
|     | New Hire            |   |

| asia/pan/new-hire/201461      | 881627 | 424212820617378 |             |           |                |               | ☆ 🖻     |
|-------------------------------|--------|-----------------|-------------|-----------|----------------|---------------|---------|
|                               |        |                 |             |           | ء 😓            | د <u>گر</u> ا | lerry 🕞 |
| lew Hire                      |        |                 |             |           |                |               | ¢       |
| Create Person                 |        |                 |             |           |                |               | ~       |
| PRF No.                       |        | First Name      | Middle Name |           | Last Name      |               |         |
| 01000                         |        | Tieng           | Jerry       |           | Uy             |               |         |
| Gender                        |        | Birth Date      |             |           |                |               |         |
| Male                          | \$     | 13/10/1970      |             |           |                |               |         |
|                               |        |                 |             |           |                |               |         |
|                               |        |                 |             | Check Dup | licate Records | Cancel        | Save    |
| Duplicated Entries            |        |                 |             |           |                |               |         |
| First Name                    |        | Middle Name     |             | Last Nam  | ne             |               |         |
| No duplicate record(s) found. |        |                 |             |           |                |               |         |